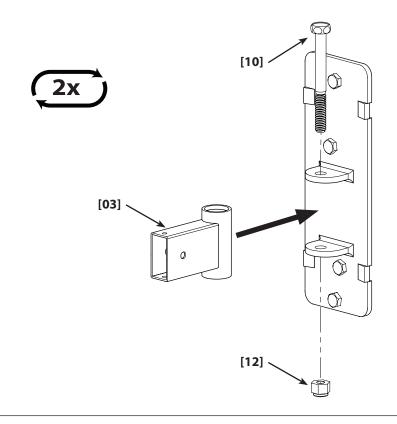

aker and mount combined. If you have any doubts about the ability of the wall to support the speaker, contact Sanus Customer Service, or a qualified contractor.

#### **▲ WARNING** —

This product contains small items that could be a choking hazard if swallowed. Keep these items away from young children!



Hardware and procedures for multiple mounting configurations are included. When you see this symbol, choose the correct configuration to suit your needs. Not all hardware included will be used.



#### **Supplied Parts and Hardware**

Before starting assembly, verify all parts are included and undamaged. If any parts are missing or damaged, do not return the item to your dealer; contact Customer Service. Never use damaged parts!



### 1: Attach Plate to Wall



### 2: Install Pivot





## 3: Install Arm



### **4: Install Cover**



### 5: Install Foot and Extension



# 6: Install Foam Strips and Cap



7: Mount Speaker



Milestone AV Technologies, Inc. and its affiliated corporations and subsidiaries (collectively, "Milestone"), intend to make this manual accurate and complete. However, Milestone makes no claim that the information contained herein covers all details, conditions, or variations. Nor does it provide for every possible contingency in connection with the installation or use of this product. The information contained in this document is subject to change without notice or obligation of any kind. Milestone makes no representation of warranty, expressed or implied, regarding the information contained herein. Milestone assumes no responsibility for accurac